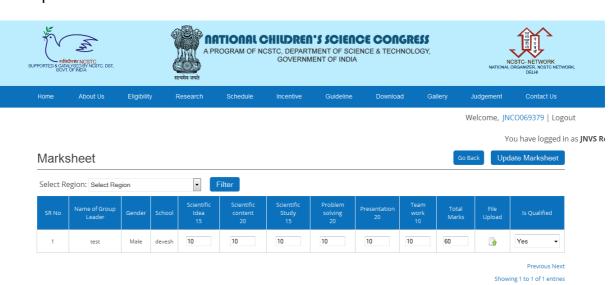

#### **26. KVS REGION COORDINATOR MARKSHEET**

- KVS region co. will update marksheet according to student group.
- KVS region co. has the right to promote student groups or reject according to marks given by the coordinator.

#### 27. KVS NATIONAL COORDINATOR MARKSHEET

• Once KVS region co. has updated marksheet and promoted student group, than those student groups will be promoted to KVS national co.

- Once kvs national co. has promoted, than those student groups will be promoted to national level.
- Only 20 finalists will be selected from national level.