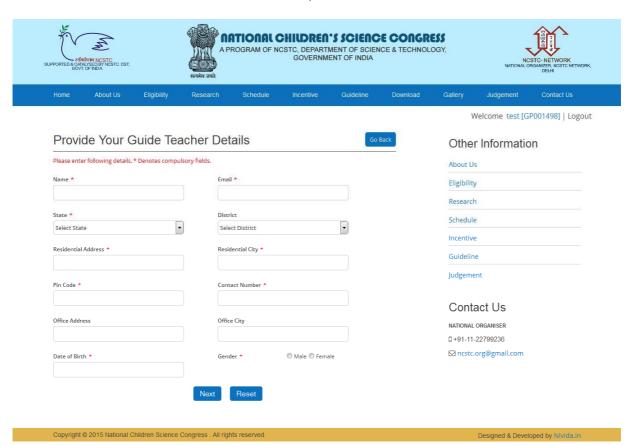

## 3. GUIDE TEACHER DETAILS

- When you click on NEXT button, than student group need to enter GUIDE TEACHER details.
- Enter Name, Email address, Residential address, Residential city, Pincode, Office address, Office city, Contact number, DOB and select Gender.
- Once all the details are been filled, click on NEXT button.