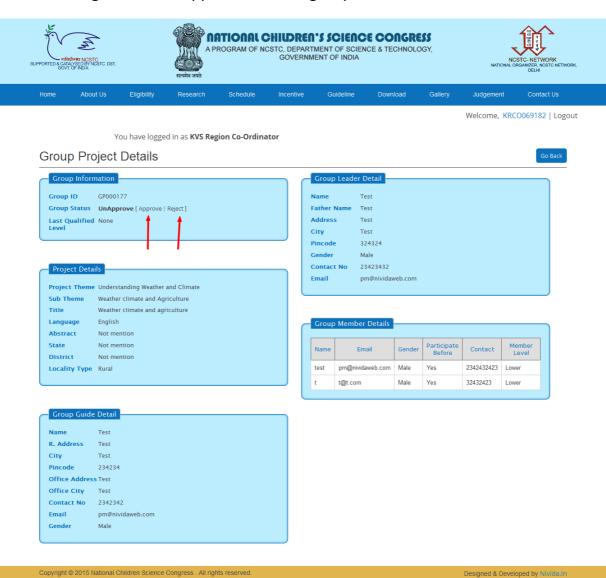

#### 24. KVS REGION COORDINATOR

- KVS region co. will login with given credentials by admin.
- KVS region co. will approve student group which are under Kendriya Vidhyala, where student groups needs to select region.
- KVS region co. will approve student groups.

#### **25. STUDENT GROUP APPROVE**

• Once KVS region co. has approved, than student group will login and can view their approval.