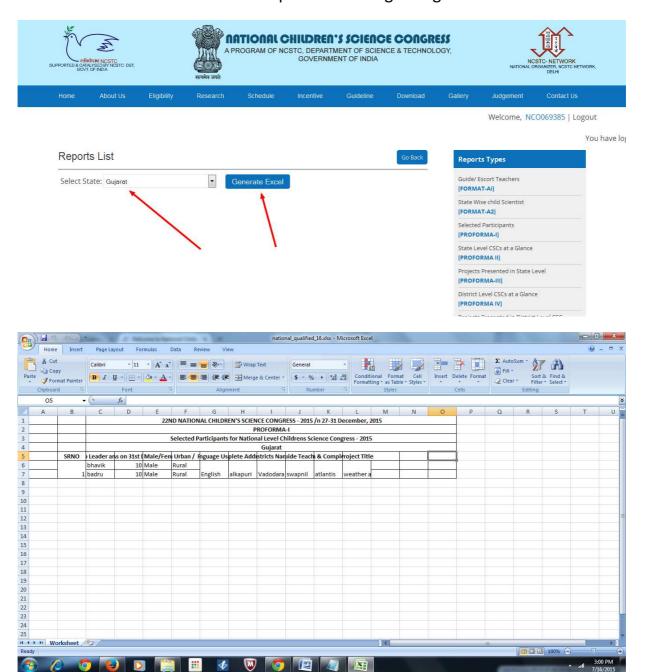

#### 20. NATIONAL COORDINATOR REPORTS

National co. can download reports according to regions.