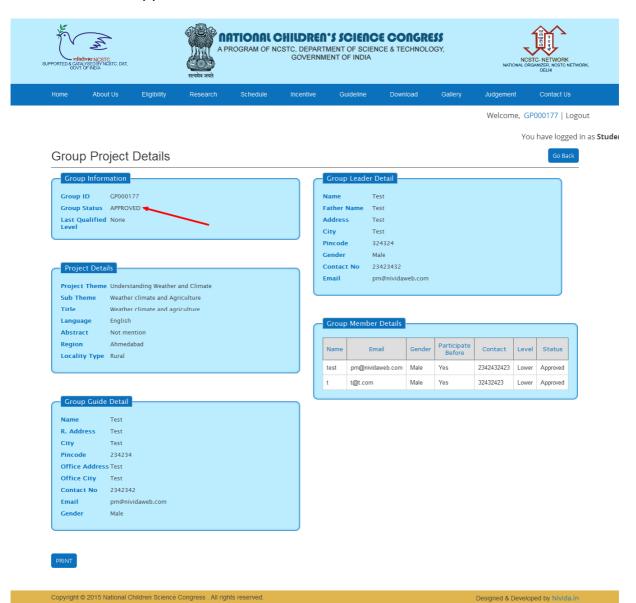

#### 24. KVS REGION COORDINATOR

- KVS region co. will login with given credentials by admin.
- KVS region co. will approve student group which are under Kendriya Vidhyala, where student groups needs to select region.
- KVS region co. will approve student groups.

#### **25. STUDENT GROUP APPROVE**

• Once KVS region co. has approved, than student group will login and can view their approval.