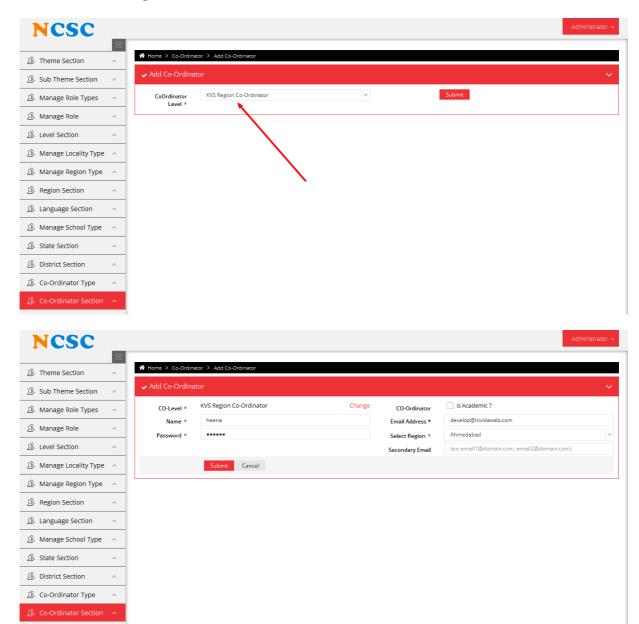

#### **10. KVS REGION COORDINATOR**

- All coordinators will be added from admin panel.
- Once District Coordinator is select than click on SUBMIT button, it will redirect to enter coordinator details page.

# **21. KVS REGION COORDINATOR**

• Add kvs region co. from back end.

#### 24. KVS REGION COORDINATOR

- KVS region co. will login with given credentials by admin.
- KVS region co. will approve student group which are under Kendriya Vidhyala, where student groups needs to select region.
- KVS region co. will approve student groups.