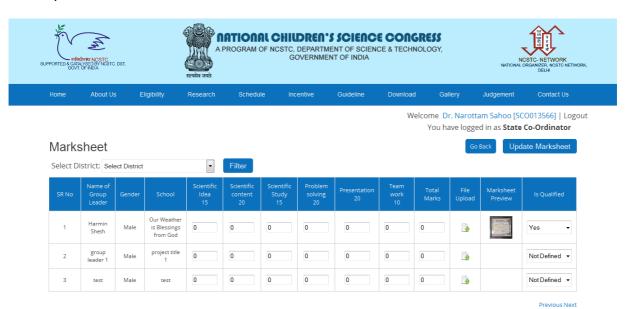

#### 17. STATE COORDINATOR MARKSHEET

- Once district co. has updated marksheet for student group and promoted to state level, than State Co. will login and check for qualified members.
- State co. will update marksheet and promote student group to national level.
- Even state co. has right to reject or qualified student group for further promotion to national level.

- When state co. will update marksheet than student groups can view their results, whether they are been qualified for national level or not.
- If student group is not been qualified for nation level than in results it will be written not mentioned.