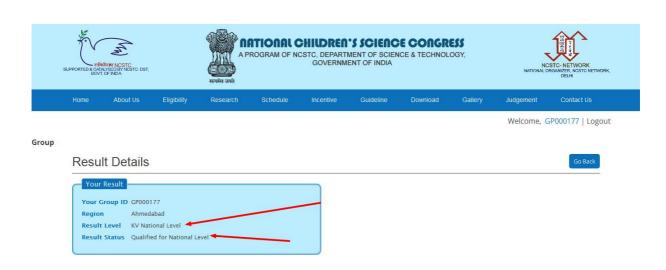

#### **26. KVS REGION COORDINATOR MARKSHEET**

- KVS region co. will update marksheet according to student group.
- KVS region co. has the right to promote student groups or reject according to marks given by the coordinator.

#### 27. KVS NATIONAL COORDINATOR MARKSHEET

• Once KVS region co. has updated marksheet and promoted student group, than those student groups will be promoted to KVS national co.

- Once kvs national co. has promoted, than those student groups will be promoted to national level.
- Only 20 finalists will be selected from national level.