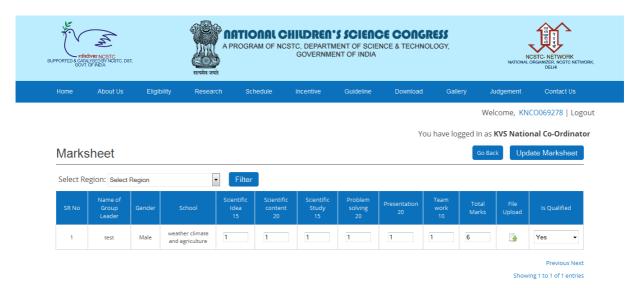

#### 27. KVS NATIONAL COORDINATOR MARKSHEET

• Once KVS region co. has updated marksheet and promoted student group, than those student groups will be promoted to KVS national co.

- Once kvs national co. has promoted, than those student groups will be promoted to national level.
- Only 20 finalists will be selected from national level.