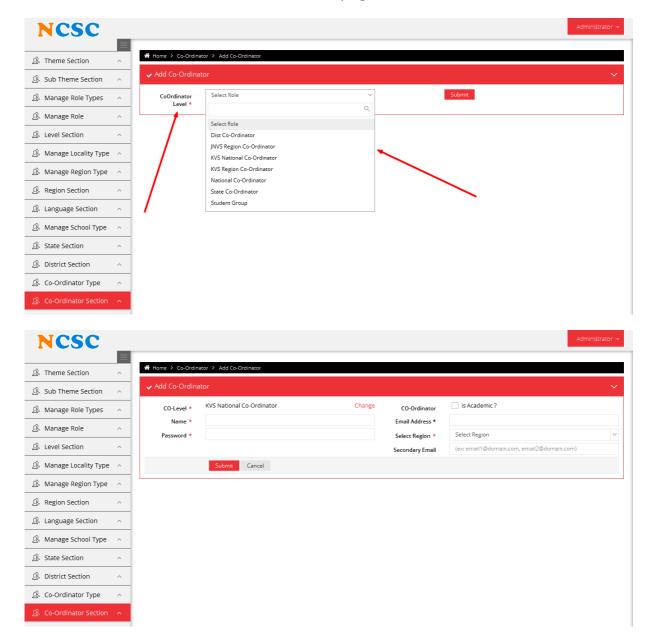

## 7. DISTRICT COORDINATOR

- All coordinators will be added from admin panel.
- Once District Coordinator is select than click on SUBMIT button, it will redirect to enter coordinator details page.

#### 8. STATE COORDINATOR

- All coordinators will be added from admin panel.
- Once District Coordinator is select than click on SUBMIT button, it will redirect to enter coordinator details page.

#### 9. NATIONAL COORDINATOR

- All coordinators will be added from admin panel.
- Once District Coordinator is select than click on SUBMIT button, it will redirect to enter coordinator details page.

#### **10. KVS REGION COORDINATOR**

- All coordinators will be added from admin panel.
- Once District Coordinator is select than click on SUBMIT button, it will redirect to enter coordinator details page.

#### 11. KVS NATIONAL COORDINATOR

- All coordinators will be added from admin panel.
- Once District Coordinator is select than click on SUBMIT button, it will redirect to enter coordinator details page.

#### 12. JNVS REGION COORDINATOR

- All coordinators will be added from admin panel.
- Once District Coordinator is select than click on SUBMIT button, it will redirect to enter coordinator details page.