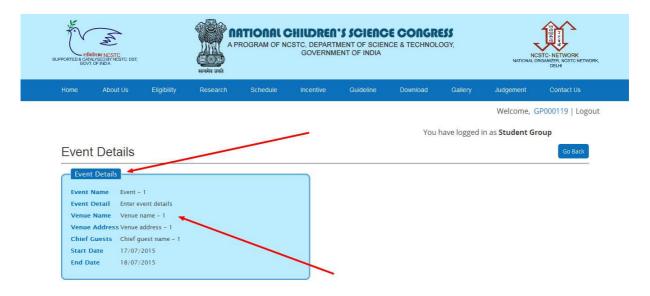

#### 15. DISTRICT COORDINATOR EVENT

- District co. can add events which will be displayed to student groups.
- District co. can edit and delete event as well.

 Student group will login and check for this event, they can view event details in event menu