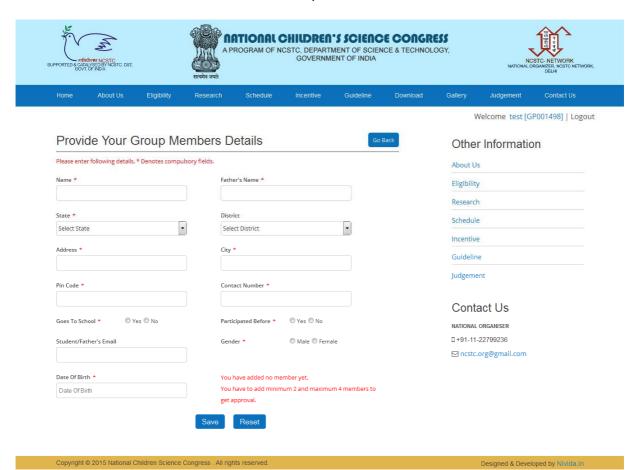

#### 5. GROUP MEMBER DETAILS

- Once Group Leader details are been filled, student group needs to enter Group Members.
- Group Members should be minimum 2 and maximum 4.
- Once all the details are been filled, click on SAVE button.