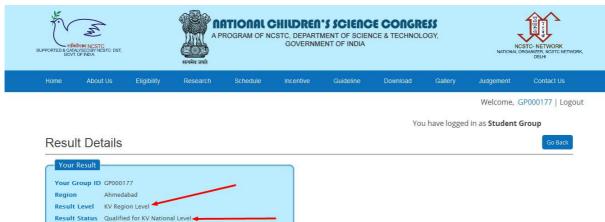

#### 17. STATE COORDINATOR MARKSHEET

- Once district co. has updated marksheet for student group and promoted to state level, than State Co. will login and check for qualified members.
- State co. will update marksheet and promote student group to national level.
- Even state co. has right to reject or qualified student group for further promotion to national level.

- When state co. will update marksheet than student groups can view their results, whether they are been qualified for national level or not.
- If student group is not been qualified for nation level than in results it will be written not mentioned.