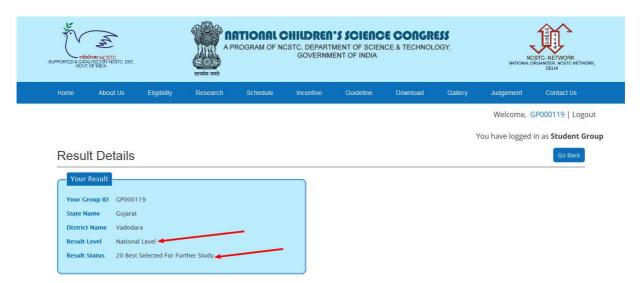

- When state co. will update marksheet than student groups can view their results, whether they are been qualified for national level or not.
- If student group is not been qualified for nation level than in results it will be written not mentioned.

#### 18. NATIONAL COORDINATOR MARKSHEET

- Once state co. has updated marksheet of student group and state co. has promoted student group than national co. will login and check for those student group only.
- National co. will login and they will also update marksheet and only 20 people will go to the finals.

- Once national co. has updated marksheet of student group than they will be promoted to further level.
- They will be from 20 finalists only