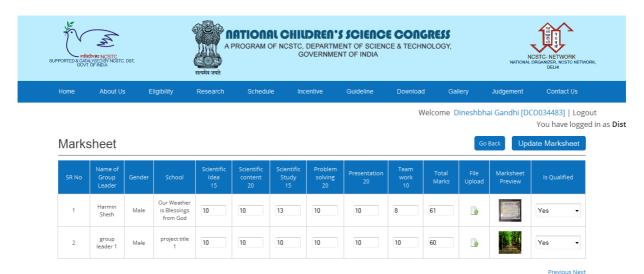

# **16. DISTRICT COORDINATOR MARKSHEET**

- District co. will upload marksheet for student group.
- Student group can view their results given by district co.
- District co. can upload results image as well and even district co. has right to reject or qualified for next state level as well

Showing 1 to 2 of 2 entries

- Student will login and check their own results.
- They will be promoted to State Level, if district co. has qualified them. Otherwise they cannot go to next level.