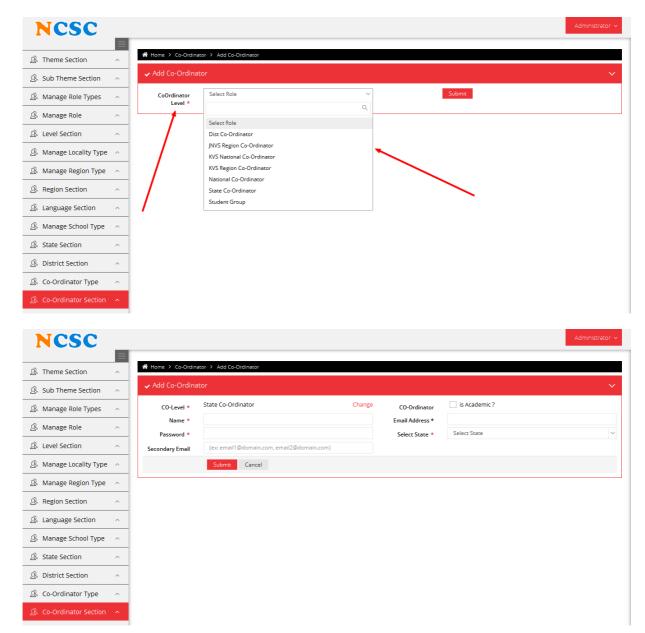

#### 8. STATE COORDINATOR

- All coordinators will be added from admin panel.
- Once District Coordinator is select than click on SUBMIT button, it will redirect to enter coordinator details page.

## 7. DISTRICT COORDINATOR

- All coordinators will be added from admin panel.
- Once District Coordinator is select than click on SUBMIT button, it will redirect to enter coordinator details page.

#### 9. NATIONAL COORDINATOR

- All coordinators will be added from admin panel.
- Once District Coordinator is select than click on SUBMIT button, it will redirect to enter coordinator details page.

#### **10. KVS REGION COORDINATOR**

- All coordinators will be added from admin panel.
- Once District Coordinator is select than click on SUBMIT button, it will redirect to enter coordinator details page.

#### 11. KVS NATIONAL COORDINATOR

- All coordinators will be added from admin panel.
- Once District Coordinator is select than click on SUBMIT button, it will redirect to enter coordinator details page.

#### 12. JNVS REGION COORDINATOR

- All coordinators will be added from admin panel.
- Once District Coordinator is select than click on SUBMIT button, it will redirect to enter coordinator details page.