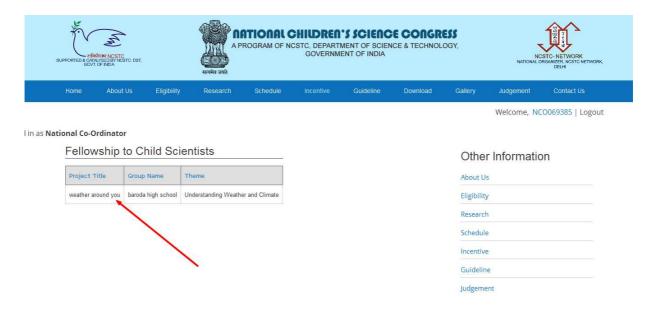

## 19. NATIONAL COORDINATOR SELECTION

• Once national co. has selected best student group, they will be displayed in Fellowship to Child Scientists.

 Those who are the winners will be displayed under Fellowship to Child Scientists.