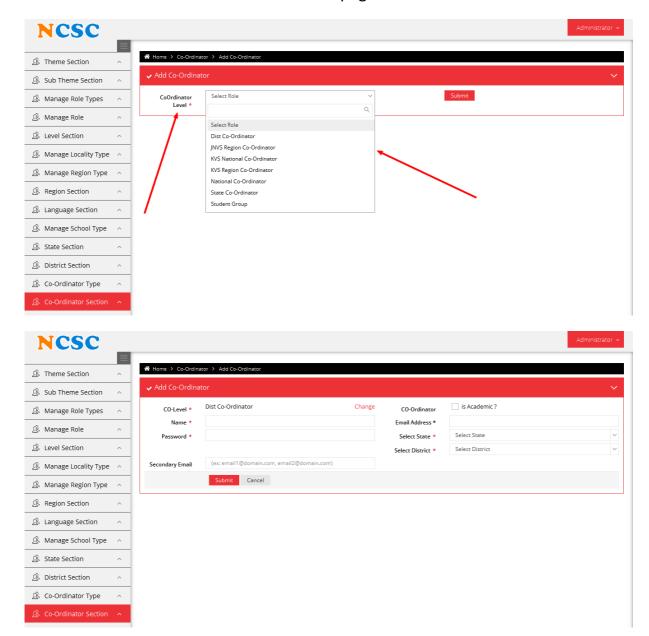

## 7. DISTRICT COORDINATOR

- All coordinators will be added from admin panel.
- Once District Coordinator is select than click on SUBMIT button, it will redirect to enter coordinator details page.

#### 8. STATE COORDINATOR

- All coordinators will be added from admin panel.
- Once District Coordinator is select than click on SUBMIT button, it will redirect to enter coordinator details page.

#### 9. NATIONAL COORDINATOR

- All coordinators will be added from admin panel.
- Once District Coordinator is select than click on SUBMIT button, it will redirect to enter coordinator details page.

#### **10. KVS REGION COORDINATOR**

- All coordinators will be added from admin panel.
- Once District Coordinator is select than click on SUBMIT button, it will redirect to enter coordinator details page.

#### 11. KVS NATIONAL COORDINATOR

- All coordinators will be added from admin panel.
- Once District Coordinator is select than click on SUBMIT button, it will redirect to enter coordinator details page.

#### 12. JNVS REGION COORDINATOR

- All coordinators will be added from admin panel.
- Once District Coordinator is select than click on SUBMIT button, it will redirect to enter coordinator details page.