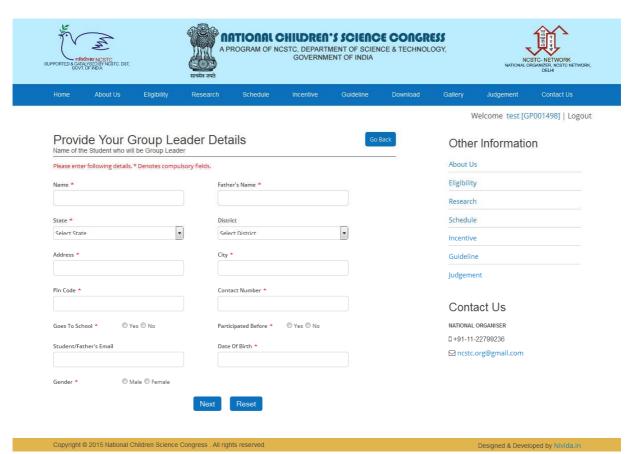

#### 4. GROUP LEADER DETAILS

- Once Guide Teacher details are been added, student group needs to enter Group Leader details.
- Student group needs to enter Name, Father Name, Address, City, Pincode, select Participated Before, select Goes to School, Contact number, Email address, select Gender and enter DOB.
- Once all the details are been filled, click on NEXT button.