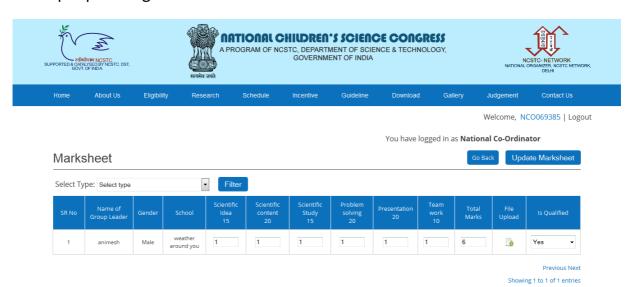

# **16. DISTRICT COORDINATOR MARKSHEET**

- District co. will upload marksheet for student group.
- Student group can view their results given by district co.
- District co. can upload results image as well and even district co. has right to reject or qualified for next state level as well

Showing 1 to 2 of 2 entries

- Student will login and check their own results.
- They will be promoted to State Level, if district co. has qualified them. Otherwise they cannot go to next level.

#### 18. NATIONAL COORDINATOR MARKSHEET

- Once state co. has updated marksheet of student group and state co. has promoted student group than national co. will login and check for those student group only.
- National co. will login and they will also update marksheet and only 20 people will go to the finals.

- Once national co. has updated marksheet of student group than they will be promoted to further level.
- They will be from 20 finalists only