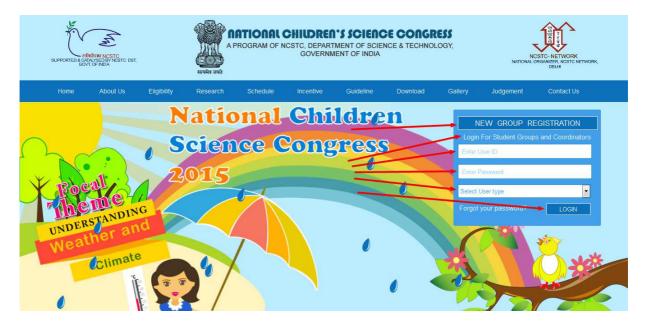

## 1. STUDENT GROUPS & COORDINATORS LOGIN BOX

- Student groups will register from front end. Once student groups is been registered they will receive an email, in which there will be User ID and Password written.
- Student groups will be login with those credentials and need to select Student Group from the drop down.