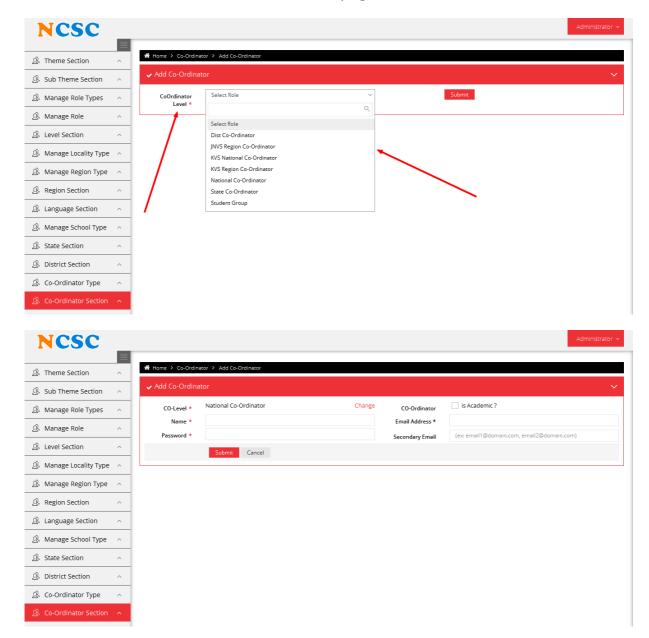

#### 9. NATIONAL COORDINATOR

- All coordinators will be added from admin panel.
- Once District Coordinator is select than click on SUBMIT button, it will redirect to enter coordinator details page.

## 7. DISTRICT COORDINATOR

- All coordinators will be added from admin panel.
- Once District Coordinator is select than click on SUBMIT button, it will redirect to enter coordinator details page.

#### 8. STATE COORDINATOR

- All coordinators will be added from admin panel.
- Once District Coordinator is select than click on SUBMIT button, it will redirect to enter coordinator details page.

#### **10. KVS REGION COORDINATOR**

- All coordinators will be added from admin panel.
- Once District Coordinator is select than click on SUBMIT button, it will redirect to enter coordinator details page.

#### 11. KVS NATIONAL COORDINATOR

- All coordinators will be added from admin panel.
- Once District Coordinator is select than click on SUBMIT button, it will redirect to enter coordinator details page.

#### 12. JNVS REGION COORDINATOR

- All coordinators will be added from admin panel.
- Once District Coordinator is select than click on SUBMIT button, it will redirect to enter coordinator details page.