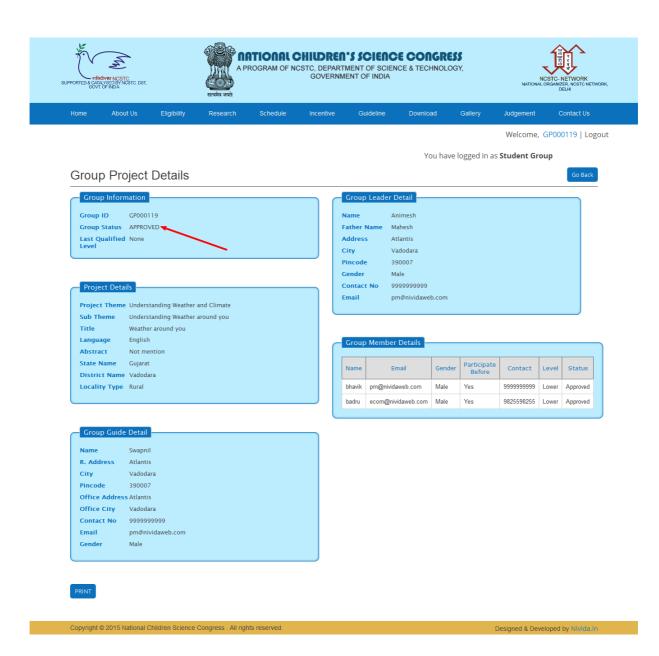

- District co. has right to approve groups or reject groups.
- Once district co. has approved the group than student group can login and check whether their groups are been approved or not.

 Once district co. has approved than status of student group will be changed to Approved