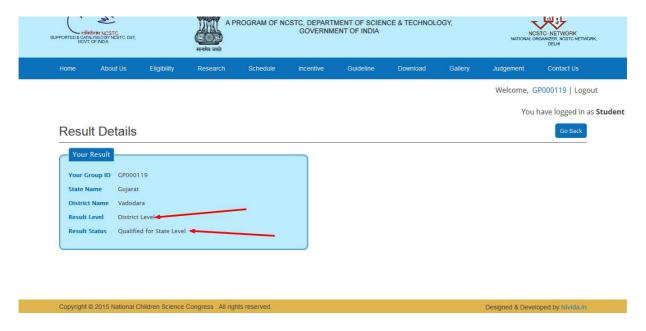

Showing 1 to 2 of 2 entries

- Student will login and check their own results.
- They will be promoted to State Level, if district co. has qualified them. Otherwise they cannot go to next level.

#### 17. STATE COORDINATOR MARKSHEET

- Once district co. has updated marksheet for student group and promoted to state level, than State Co. will login and check for qualified members.
- State co. will update marksheet and promote student group to national level.
- Even state co. has right to reject or qualified student group for further promotion to national level.

- When state co. will update marksheet than student groups can view their results, whether they are been qualified for national level or not.
- If student group is not been qualified for nation level than in results it will be written not mentioned.