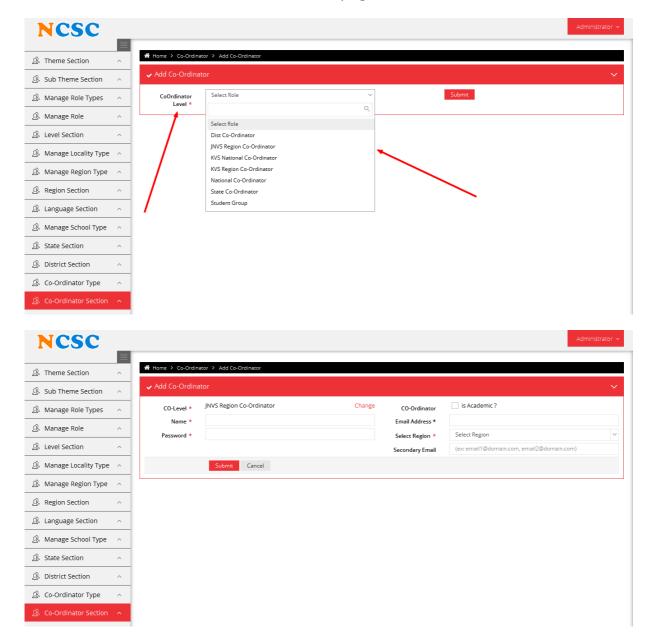

## 7. DISTRICT COORDINATOR

- All coordinators will be added from admin panel.
- Once District Coordinator is select than click on SUBMIT button, it will redirect to enter coordinator details page.

#### 8. STATE COORDINATOR

- All coordinators will be added from admin panel.
- Once District Coordinator is select than click on SUBMIT button, it will redirect to enter coordinator details page.

#### 9. NATIONAL COORDINATOR

- All coordinators will be added from admin panel.
- Once District Coordinator is select than click on SUBMIT button, it will redirect to enter coordinator details page.

#### **10. KVS REGION COORDINATOR**

- All coordinators will be added from admin panel.
- Once District Coordinator is select than click on SUBMIT button, it will redirect to enter coordinator details page.

#### 11. KVS NATIONAL COORDINATOR

- All coordinators will be added from admin panel.
- Once District Coordinator is select than click on SUBMIT button, it will redirect to enter coordinator details page.

#### 12. JNVS REGION COORDINATOR

- All coordinators will be added from admin panel.
- Once District Coordinator is select than click on SUBMIT button, it will redirect to enter coordinator details page.