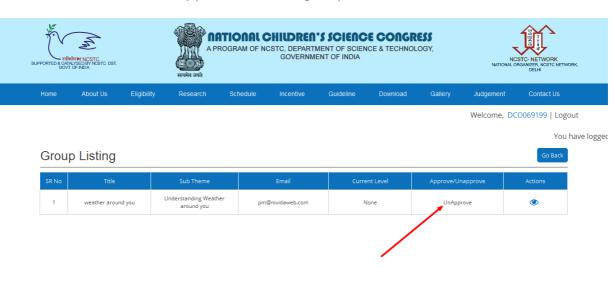

## 14. DISTRICT COORDINATOR GROUP VIEW

- When any student group has registered under particular city, those district coordinator can view only those student group.
- Student group needs to first enter minimum two group members, than only district coordinator can view student groups.
- When district co. click on Groups than they will see unapproved student group.
- District co. has to approve student groups.

- District co. has right to approve groups or reject groups.
- Once district co. has approved the group than student group can login and check whether their groups are been approved or not.

 Once district co. has approved than status of student group will be changed to Approved