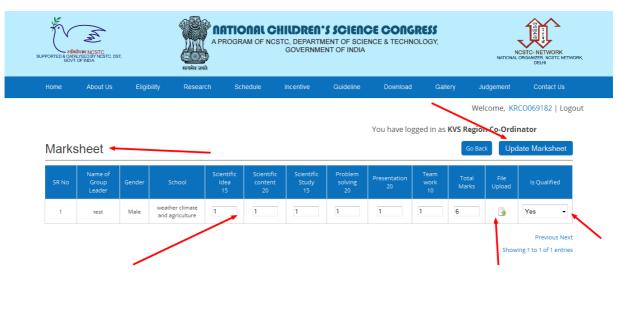

#### **26. KVS REGION COORDINATOR MARKSHEET**

- KVS region co. will update marksheet according to student group.
- KVS region co. has the right to promote student groups or reject according to marks given by the coordinator.

#### 27. KVS NATIONAL COORDINATOR MARKSHEET

• Once KVS region co. has updated marksheet and promoted student group, than those student groups will be promoted to KVS national co.

- Once kvs national co. has promoted, than those student groups will be promoted to national level.
- Only 20 finalists will be selected from national level.