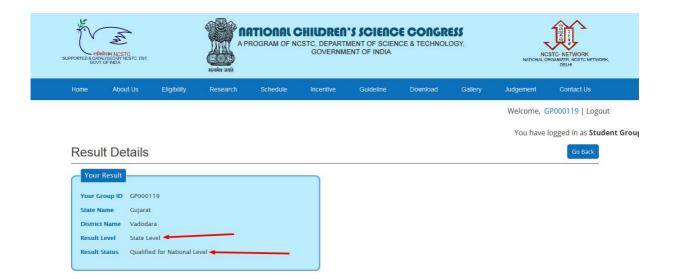

- When state co. will update marksheet than student groups can view their results, whether they are been qualified for national level or not.
- If student group is not been qualified for nation level than in results it will be written not mentioned.

#### 18. NATIONAL COORDINATOR MARKSHEET

- Once state co. has updated marksheet of student group and state co. has promoted student group than national co. will login and check for those student group only.
- National co. will login and they will also update marksheet and only 20 people will go to the finals.