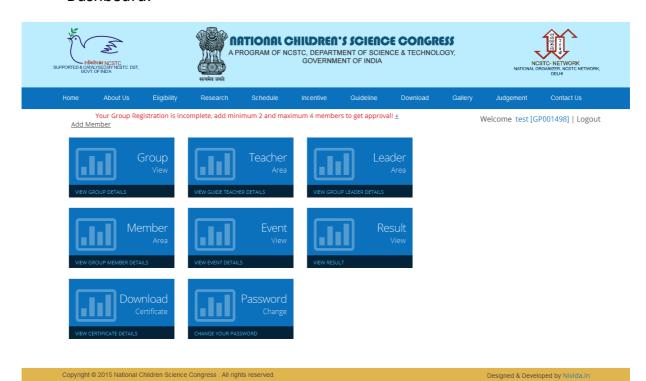

# 6. STUDENT GROUP DASHBOARD

- Once student group has registered and filled all the details, than they will be redirect to their Dashboard.
- They will get an email, in which they will get their User ID and Password.
- They need to login with those credentials only, where they can see their Dashboard.