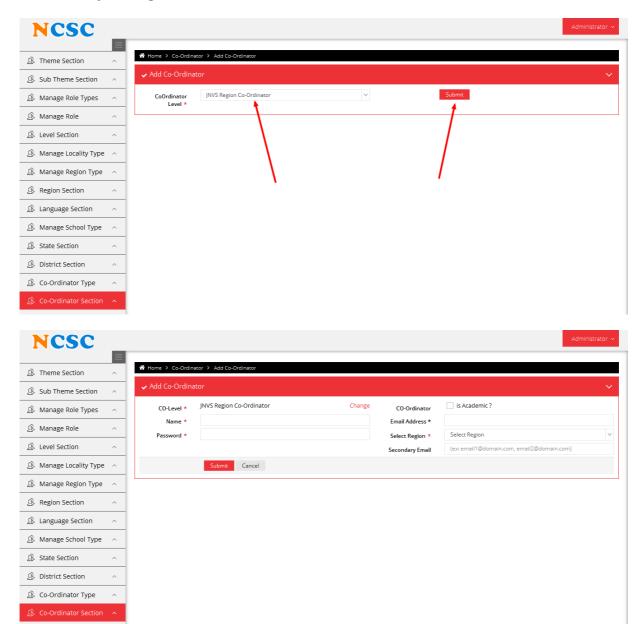

#### 12. JNVS REGION COORDINATOR

- All coordinators will be added from admin panel.
- Once District Coordinator is select than click on SUBMIT button, it will redirect to enter coordinator details page.

# 23. JNVS REGION COORDINATOR

• Add jnvs region co. from back end