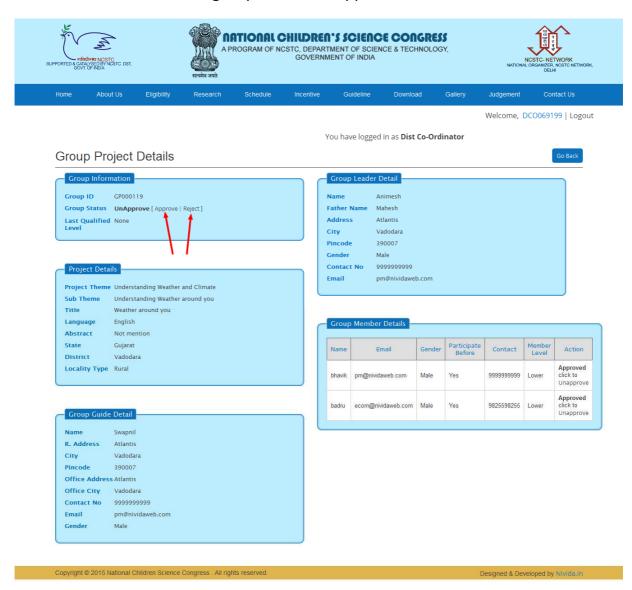

## 14. DISTRICT COORDINATOR GROUP VIEW

- When any student group has registered under particular city, those district coordinator can view only those student group.
- Student group needs to first enter minimum two group members, than only district coordinator can view student groups.
- When district co. click on Groups than they will see unapproved student group.
- District co. has to approve student groups.

- District co. has right to approve groups or reject groups.
- Once district co. has approved the group than student group can login and check whether their groups are been approved or not.

 Once district co. has approved than status of student group will be changed to Approved