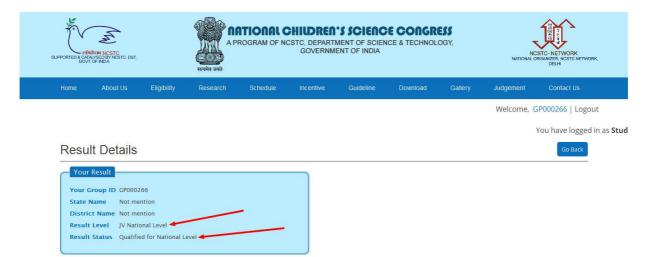

- When state co. will update marksheet than student groups can view their results, whether they are been qualified for national level or not.
- If student group is not been qualified for nation level than in results it will be written not mentioned.

## 28. JNVS NATIONAL COORDINATOR MARKSHEET

- JNVS national co. will login and update marksheet of student group and than those who are promoted will be given direct chance for National level.
- Once student groups are been promoted from JNVS national co. those student groups do not have to go for any regional level, they will be promoted to National level direct.

• Once JNVS national co. has uploaded the marks and promoted to particular student than student group result will be changed accordingly.