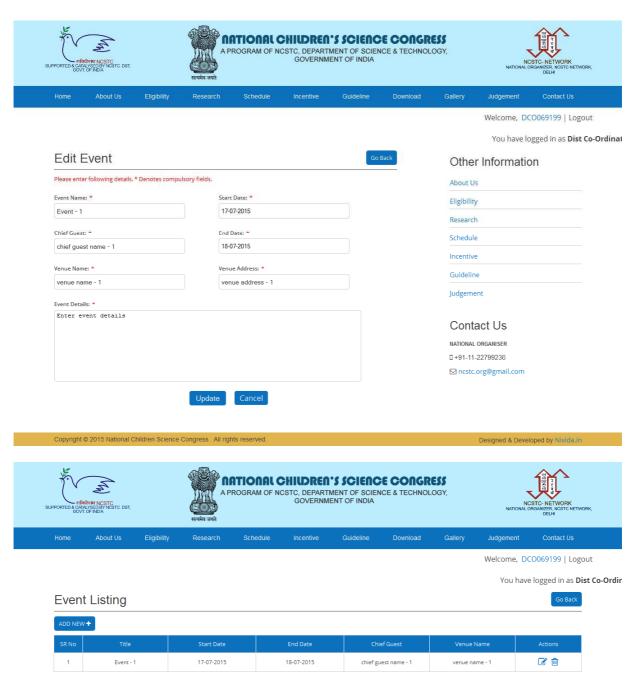

#### 15. DISTRICT COORDINATOR EVENT

- District co. can add events which will be displayed to student groups.
- District co. can edit and delete event as well.

 Student group will login and check for this event, they can view event details in event menu