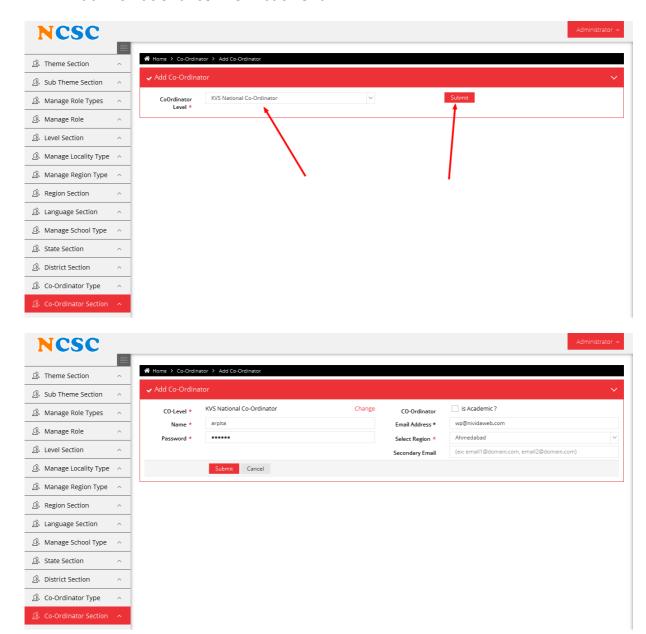

#### 11. KVS NATIONAL COORDINATOR

- All coordinators will be added from admin panel.
- Once District Coordinator is select than click on SUBMIT button, it will redirect to enter coordinator details page.

# 22. KVS NATIONAL COORDINATO

• Add kvs national co. from back end.